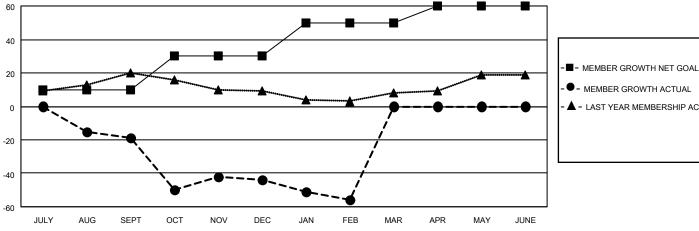

### GOALS AND ACTUAL MEMBERS CUMULATIVE

| - ● - MEMBER GROWTH ACTUAL        |  |
|-----------------------------------|--|
| - ▲ - LAST YEAR MEMBERSHIP ACTUAL |  |
|                                   |  |
|                                   |  |